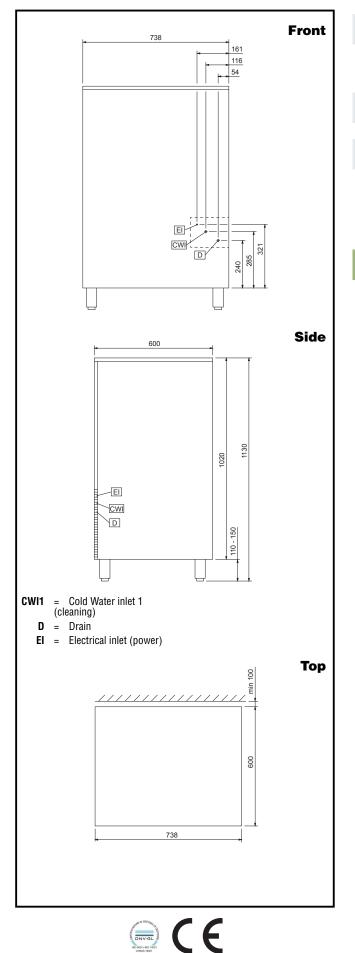

## Ice Cuber 90kg/24h with 55kg bin - Aircooled

| Electric                                                                                                             |                                                   |
|----------------------------------------------------------------------------------------------------------------------|---------------------------------------------------|
| Supply voltage:<br>730529 (FGC90A)<br>Electrical power max.:                                                         | 220-240 V/1N ph/50 Hz<br>0.85 kW                  |
| Capacity:                                                                                                            |                                                   |
| Bin capacity:                                                                                                        | 55 kg                                             |
| Key Information:                                                                                                     |                                                   |
| External dimensions, Width:<br>External dimensions, Depth:<br>External dimensions, Height:<br>Net weight:<br>Output: | 738 mm<br>600 mm<br>1130 mm<br>89 kg<br>90 kg/day |
| Sustainability                                                                                                       |                                                   |
| Refrigerant type:                                                                                                    | R452A                                             |